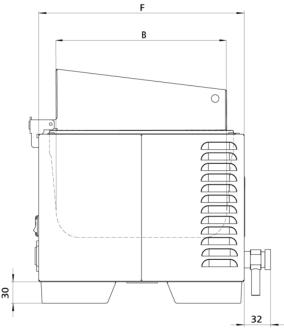

#### Textured stainless steel casing

| Dimensions | w <sub>(D)</sub> x h <sub>(E2)</sub> x d <sub>(F)</sub> : 349 x 398 x 289 mm |
|------------|------------------------------------------------------------------------------|
|            |                                                                              |

#### **Ambient conditions**

| Installation         | The vent openings in the left and back side must remain unobstructed. Minimum wall spacing on all sides is 80 mm. The minimum spacing from the top of the bath to the next ceiling is 750 mm. |
|----------------------|-----------------------------------------------------------------------------------------------------------------------------------------------------------------------------------------------|
| Ambient temperature  | +5 °C to +40 °C                                                                                                                                                                               |
| Humidity rh          | max. 80 %, non-condensing                                                                                                                                                                     |
| Overvoltage category | II                                                                                                                                                                                            |
| Pollution degree     | 2                                                                                                                                                                                             |